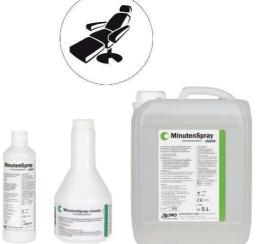

#### **Delivery forms**

REF 3006 500 mL squeeze bottle
REF 4715 1 L spray bottle with spray head
REF 3005 5 L can

Distributor:

Biodegree Pty Ltd Sydney, Australia